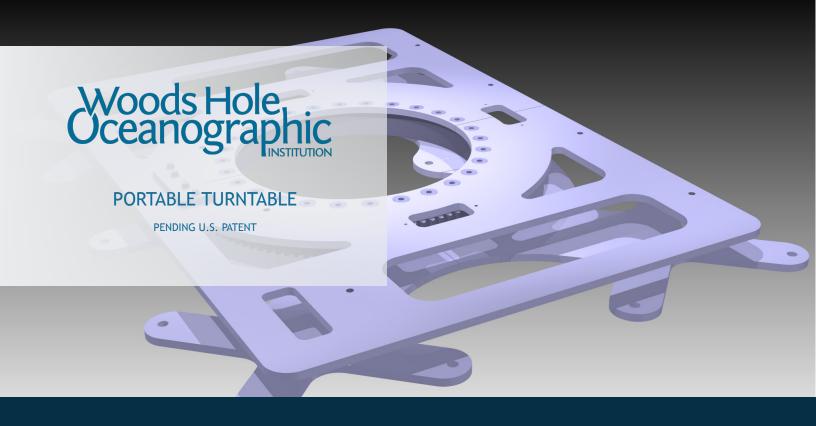

SMALL FOOTPRINT

Portable & lightweight

COMPATIBLE WITH ALL
WINCH TYPES

Reduces onboard equipment

SIMPLE HAND ROTATION

SIMPLE INSTALLATION & REMOVAL

 Easy to attach and detach from deck

**Overview:** Marine winches require secure placement to handle wave action and heavy loads. They are generally secured using custom fabricated plates welded to the ship's deck. However, fixation to the deck reduces a winch's adaptability. Turntables are currently being used in a limited capacity but their components limit placement. This versatile winch mounting system can accomodate a variety of winches, eliminate the need for custom fabricated base plates, relieve weight limitations, occupy less space, be removed easily, and allow for precise and effortless rotation.

**Technology:** A portable turntable has been designed and fabricated for securely mounting a marine winch to a ships deck. The turntable allows for easy and precise rotation by hand and locks into place at a specific position. It can accommodate multiple winch types and is easily adjusted to suit any winch. Its portability and size increases the number of potential locations on deck where the turntable can be mounted while still achieving useful diretion and optimal fleet angle. The turntable is simple to install on a platform using removable fasteners and can easily be repositioned elsewhere.