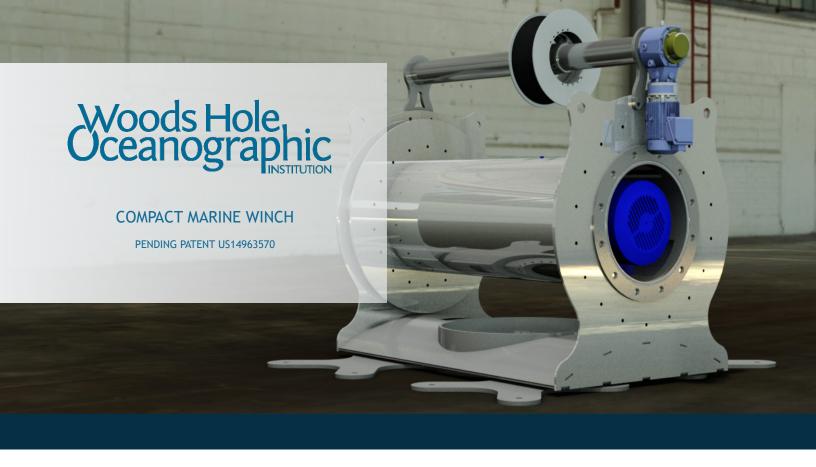

**Technology:** The lightweight WHOI Compact Winch is a small footprint, frameless winch adaptable for a variety of marine applications, designed to address the problems with current winch design. The winch is capable of hauling and supporting heavier loads, all while being lighter than traditional winch designs. The motor assembly is housed within the horizontal cable-storage drum and is easily removed from the drum without dismantling the winch. The level-wind is positioned above the drum as opposed to in front of the drum, reducing wind load pressure, allowing the level-wind to made of lighter materials, and further minimizing the winch footprint. It can be easily fastened to the deck via the portable turntable and rotated freely and effortlessly by hand.