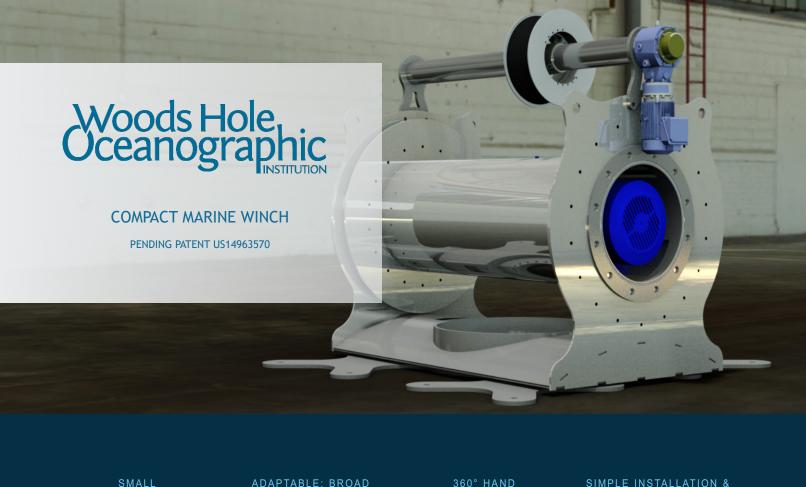

**Technology:** The lightweight WHOI Compact Winch is a small footprint, frameless winch adaptable for a variety of marine applications, designed to address the problems with current winch design. The winch is capable of hauling and supporting heavier loads, all while being lighter than traditional winch designs. The motor assembly is housed within the horizontal cable-storage drum and is easily removed from the drum without dismantling the winch. The level-wind is positioned above the drum as opposed to in front of the drum, reducing wind load pressure, allowing the level-wind to made of lighter materials, and further minimizing the winch footprint. It can be easily fastened to the deck via the portable turntable and rotated freely and effortlessly by hand.